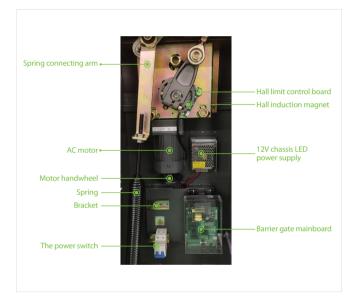

|  |
| Cabinet Material             | Cold rolled steel          | Gross Weight              | 47KG                       |  |
| Boom Material                | Aluminum and wood          |                           |                            |  |
|                              |                            |                           |                            |  |

#### **Boom information**

| Boom Type   | Straight telescopic boom | Boom Length | 4.5m (packaging length 2.8m),<br>6m (packaging length 3.6m) |
|-------------|--------------------------|-------------|-------------------------------------------------------------|
| Boom weight | 3.5kg(4.5m);4.5kg(6m)    |             |                                                             |

### **Product detailed**









# **Dimensions(mm)**





L:The cabinet on the left R:The cabinet on the right



V1.0 2020.03.20