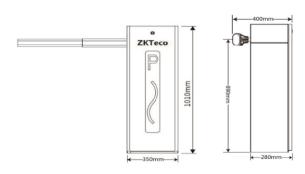

## **Specifications**

| Opening /Closing Time        | 3s (max 4.5m), 6s (max 6m) | Working Temperature Range | -25°C ~ +75°C              |  |
|------------------------------|----------------------------|---------------------------|----------------------------|--|
| Supply Voltage               | AC110V/220V,50/60Hz        | Working Humidity Range    | ≤90%                       |  |
| Power Consumption            | 100W, 120W Max             | Housing Dimensions        | 350 (D)*280(W)*1010 (H) mm |  |
| Remote Controlling Distance  | ≤30m                       | Packing Dimensions        | 430 (D)*375(W)*1100 (H) mm |  |
| Remote Controlling Frequency | 430MHZ                     | Net Weight                | 45KG                       |  |
| Cabinet Material             | Cold rolled steel          | Gross Weight              | 47KG                       |  |
| Boom Material                | Aluminum and wood          |                           |                            |  |
|                              |                            |                           |                            |  |

# **Dimensions(mm)**

L:The cabinet on the left R:The cabinet on the right

V1.0 2020.03.20