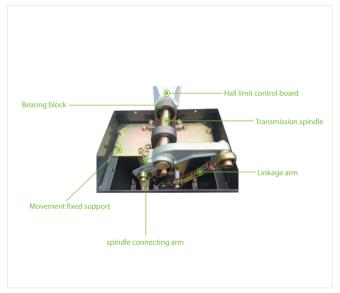

|  |
| Cabinet Material             | Cold rolled steel          | Gross Weight              | 47KG                       |  |
| Boom Material                | Aluminum and wood          |                           |                            |  |
|                              |                            |                           |                            |  |

#### **Boom information**

| Boom Type   | Straight telescopic boom | Boom Length | 4.5m (packaging length 2.8m),<br>6m (packaging length 3.6m) |
|-------------|--------------------------|-------------|-------------------------------------------------------------|
| Boom weight | 3.5kg(4.5m);4.5kg(6m)    |             |                                                             |

### **Product detailed**









# **Dimensions(mm)**





L:The cabinet on the left R:The cabinet on the right



V1.0 2020.03.20