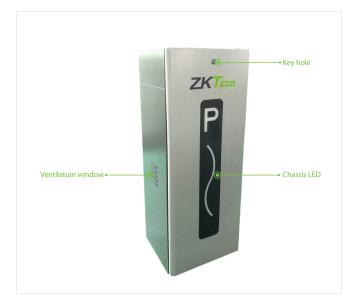

|  |
| Cabinet Material             | Cold rolled steel          | Gross Weight              | 47KG                       |  |
| Boom Material                | Aluminum and wood          |                           |                            |  |
|                              |                            |                           |                            |  |

#### **Boom information**

| Boom Type   | Straight telescopic boom | Boom Length | 4.5m (packaging length 2.8m),<br>6m (packaging length 3.6m) |
|-------------|--------------------------|-------------|-------------------------------------------------------------|
| Boom weight | 3.5kg(4.5m);4.5kg(6m)    |             |                                                             |

### **Product detailed**









# **Dimensions(mm)**





L:The cabinet on the left R:The cabinet on the right



V1.0 2020.03.20