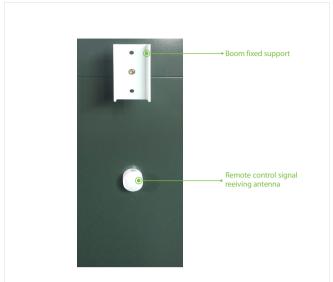

|  |
| Cabinet Material             | Cold rolled steel          | Gross Weight              | 47KG                       |  |
| Boom Material                | Aluminum and wood          |                           |                            |  |
|                              |                            |                           |                            |  |

#### **Boom information**

| Boom Type   | Straight telescopic boom | Boom Length | 4.5m (packaging length 2.8m),<br>6m (packaging length 3.6m) |
|-------------|--------------------------|-------------|-------------------------------------------------------------|
| Boom weight | 3.5kg(4.5m);4.5kg(6m)    |             |                                                             |

### **Product detailed**









# **Dimensions(mm)**





L:The cabinet on the left R:The cabinet on the right



V1.0 2020.03.20