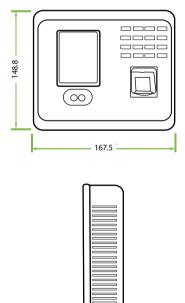

### Specifications

| Face Capacity                | 1,500                                                                                   |
|------------------------------|-----------------------------------------------------------------------------------------|
| Fingerprint Capacity         | 2,000                                                                                   |
| ID Card Capacity             | 2,000                                                                                   |
| Record Capacity              | 100,000                                                                                 |
| Display                      | 2.8-inch TFT Screen                                                                     |
| Communication                | TCP/IP, USB-Host, Wi-Fi (Optional)                                                      |
| Standard Functions           | SMS, DTS, Scheduled-bell, Self-Service Query, Automatic Status Switch, T9               |
|                              | Input, Photo ID, Camera, Multi-verification, 12V Output, RS232 Printer (Optional Cable) |
| Interface for Access Control | 3rd Party Electric Lock, Exit Button, Alarm                                             |
| Optional Functions           | ID / MF Cards, Work Code, ADMS                                                          |
| Power Supply                 | DC 12V 1.5A                                                                             |
| Verification Speed           | ≤1 Sec.                                                                                 |
| Operating Temp.              | 0°c - 45°c                                                                              |
| Operating Humidity           | 20% - 80%                                                                               |
| Dimension                    | 167.5x148.8x32.2 mm (Length*Width*Thickness)                                            |
| Net Weight                   | 380g                                                                                    |

#### **Dimensions**