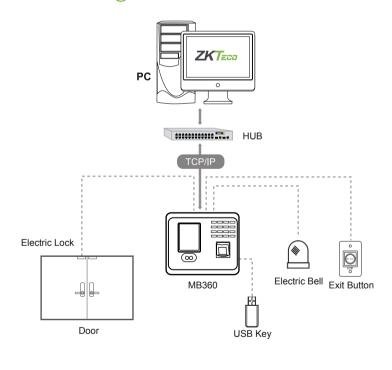

|
| Power Supply                 | DC 12V 1.5A                                                                             |
| Verification Speed           | ≤1 Sec.                                                                                 |
| Operating Temp.              | 0°c - 45°c                                                                              |
| Operating Humidity           | 20% - 80%                                                                               |
| Dimension                    | 167.5x148.8x32.2 mm (Length*Width*Thickness)                                            |
| Net Weight                   | 380g                                                                                    |

#### **Dimensions**



## Configuration