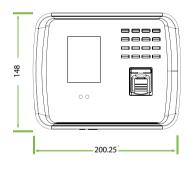

### **Specifications**

| Face Capacity                | 1.200                                                                                      |
|------------------------------|--------------------------------------------------------------------------------------------|
| Fingerprint Capacity         | 1.500                                                                                      |
| ID Card Capacity             | 2.000 (Optional)                                                                           |
| Record Capacity              | 100.000                                                                                    |
| Display                      | 2.8-inch TFT Screen                                                                        |
| Communication                | TCP/IP, USB-Host, Wi-Fi (Optional)                                                         |
| Standard Functions           | SMS, DTS, Scheduled-bell, Self-Service Query, Automatic Status Switch, T9 Input, Photo ID, |
|                              | Camera, Multi-verification, 12V Output, RS232 Printer (Optional Cable)                     |
| Interface for Access Control | 3rd Party Electric Lock, Exit Button, Alarm                                                |
| Optional Functions           | ID / MIFARE Cards, Work Code, ADMS                                                         |
| Power Supply                 | DC 12V 1.5A                                                                                |
| Verification Speed           | ≤1 Sec.                                                                                    |
| Operating Temp.              | 0°c - 45°c                                                                                 |
| Operating Humidity           | 20% - 80%                                                                                  |
| Dimension                    | 200.25 x 148 x 33.04 mm (Length*Width*Thickness)                                           |
| Net Weight                   | 380 G                                                                                      |

#### **Dimensions**