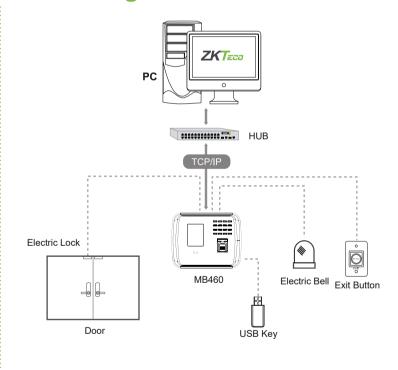

| Power Supply                 | DC 12V 1.5A                                                                                |
| Verification Speed           | ≤1 Sec.                                                                                    |
| Operating Temp.              | 0°c - 45°c                                                                                 |
| Operating Humidity           | 20% - 80%                                                                                  |
| Dimension                    | 200.25 x 148 x 33.04 mm (Length*Width*Thickness)                                           |
| Net Weight                   | 380 G                                                                                      |

#### **Dimensions**





## Configuration