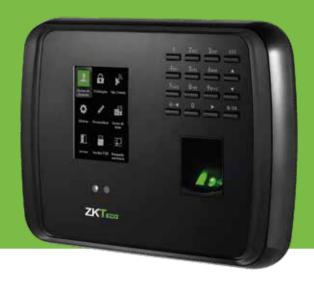

# **ZK** -MB20

Multi-Bio Time Attendance
Terminal with Access Control
Functions

ZK-MB20 is an innovative product featured with ZK advanced fingerprint and face recognition technologies. It supports multiple verification methods including face, fingerprint, card, password, combinations between them and basic access control functions.

User verification is performed in less than 1 second, which streamlines the process of access.

The communication between the ZK-MB20 and PC is by TCP / IP or USB interface for manual data transfer. Its sleek design fits perfectly in any environment.