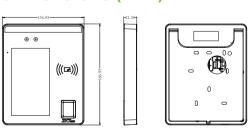

|
| Working Temperature      | 0 °C - 45 °C                                                                                                                                          |
| Dimensions (W*H*D)       | 134.93 * 166.93 * 21.5 (mm)                                                                                                                           |
| Supported Software       | ZKBioSecurity, ZKBioAccess, BioTime 8.5                                                                                                               |
|                          |                                                                                                                                                       |

# Configuration



### **Accessories**



### **Dimensions (mm)**





ZKTECO MIDDLE EAST

V1.4 2020.02.14