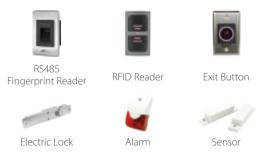

|
| Working Temperature      | 0 °C - 45 °C                                                                                                                                          |
| Dimensions (W*H*D)       | 134.93 * 166.93 * 21.5 (mm)                                                                                                                           |
| Supported Software       | ZKBioSecurity, ZKBioAccess, BioTime 8.5                                                                                                               |
|                          |                                                                                                                                                       |

# Configuration



### **Accessories**



### **Dimensions (mm)**





ZKTECO MIDDLE EAST

V1.4 2020.02.14