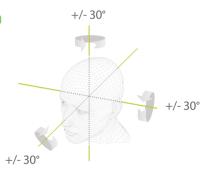

#### 2 meters of recognition distance and extra wide angle recognition

The recognition distance has been greatly extended to 2 meters, which significantly improves maximum traffic rate. While most of the algorithms only support +/-15° of detectable face angle, FaceDepot-7BL doubles the detection angle in terms of head rotation and tilt to +/- 30°.