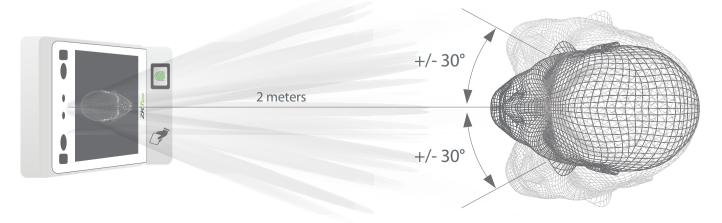

#### **Features**

- Visible Light Facial Recognition
- Anti-spoofing algorithm against print attack (laser, color and B/W photos), videos attack and 3D mask attack
- Multiple verification methods: Face / Fingerprint / Card / Password
- Available card modules: 125KHz ID card (EM) /13.56MHz IC card (MF)
- Supplement lighting with adjustable brightness
- Capacity of 6,000 face templates

#### 2 meters of recognition distance and extra wide angle recognition

The recognition distance has been greatly extended to 2 meters, which significantly improves maximum traffic rate. While most of the algorithms only support +/-15° of detectable face angle, FaceDepot-7BL doubles the detection angle in terms of head rotation and tilt to +/- 30°.





# **Specifications**

| Display                  | 5" touchscreen                                                                                                                                        |
|--------------------------|-------------------------------------------------------------------------------------------------------------------------------------------------------|
| Face Capacity            | 6,000                                                                                                                                                 |
| Fingerprint Capacity     | 6,000 (Standard); 10,000 (Optional)                                                                                                                   |
| Card Capacity            | 10,000