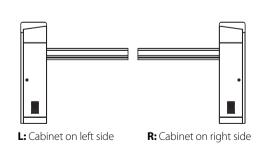

## **Specifications**

| Model No.                      | PB1010L/R                           | PB1030L/R                           | PB1060L/R                           |
|--------------------------------|-------------------------------------|-------------------------------------|-------------------------------------|
| Lane Width                     | 3M, up to 3.8M with telescopic boom | 4M, up to 4.8M with telescopic boom | 5M, up to 5.8M with telescopic boom |
| Opening / Closing Time         | 15                                  | 3S                                  | 6S                                  |
| Supply Voltage                 | 110V AC or 220V AC                  | 110V AC or 220V AC                  | 110V AC or 220V AC                  |
| Power Consumption Max.         | 200W                                | 200W                                | 200W                                |
| Frequency                      | 50-60Hz                             | 50-60Hz                             | 50-60Hz                             |
| Cabinet Material               | Powder Coated Steel                 | Powder Coated Steel                 | Powder Coated Steel                 |
| Boom Material                  | Aluminum Alloy                      | Aluminum Alloy                      | Aluminum Alloy                      |
| Base Frame                     | Cast Iron                           | Cast Iron                           | Cast Iron                           |
| Temperature Range              | -20°C~+60°C                         | -20°C~+60°C                         | -20°C~+60°C                         |
| Humidity Range                 | ≤90%                                | ≤90%                                | ≤90%                                |
| Ingress Protection             | IP54                                | IP54                                | IP54                                |
| Housing Dimensions (W x D x H) | 240 x 250 x 980mm                   | 240 x 250 x 980mm                   | 240 x 250 x 980mm                   |
| Packing Dimensions (W x D x H) | 410 x 390 x 1170mm                  | 410 x 390 x 1170mm                  | 410 x 390 x 1170mm                  |
| Net Weight (Without Boom)      | 49KG                                | 50KG                                | 51KG                                |
| Gross Weight (Without Boom)    | 54KG                                | 55KG                                | 56KG                                |