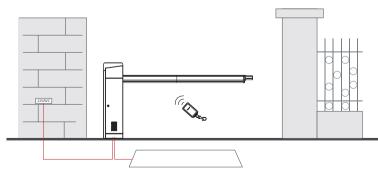

| IP54                                |
| Housing Dimensions (W x D x H) | 240 x 250 x 980mm                   | 240 x 250 x 980mm                   | 240 x 250 x 980mm                   |
| Packing Dimensions (W x D x H) | 410 x 390 x 1170mm                  | 410 x 390 x 1170mm                  | 410 x 390 x 1170mm                  |
| Net Weight (Without Boom)      | 49KG                                | 50KG                                | 51KG                                |
| Gross Weight (Without Boom)    | 54KG                                | 55KG                                | 56KG                                |

### **Dimension**









#### **Accessories**

Loop detector
Remote Transmitter

Photo Cell Loop Siren

# **Typical Installation**







ZKTeco Inc. www.zkteco.com E-mail: sales@zkteco.com