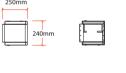

## **Specifications**

| Model No.                      | PB1010L/R                           | PB1030L/R                           | PB1060L/R                           |
|--------------------------------|-------------------------------------|-------------------------------------|-------------------------------------|
| Lane Width                     | 3M, up to 3.8M with telescopic boom | 4M, up to 4.8M with telescopic boom | 5M, up to 5.8M with telescopic boom |
| Opening / Closing Time         | 15                                  | 3S                                  | 6S                                  |
| Supply Voltage                 | 110V AC or 220V AC                  | 110V AC or 220V AC                  | 110V AC or 220V AC                  |
| Power Consumption Max.         | 200W                                | 200W                                | 200W                                |
| Frequency                      | 50-60Hz                             | 50-60Hz                             | 50-60Hz                             |
| Cabinet Material               | Powder Coated Steel                 | Powder Coated Steel                 | Powder Coated Steel                 |
| Boom Material                  | Aluminum Alloy                      | Aluminum Alloy                      | Aluminum Alloy                      |
| Base Frame                     | Cast Iron                           | Cast Iron                           | Cast Iron                           |
| Temperature Range              | -20°C~+60°C                         | -20°C~+60°C                         | -20°C~+60°C                         |
| Humidity Range                 | ≤90%                                | ≤90%                                | ≤90%                                |
| Ingress Protection             | IP54                                | IP54                                | IP54                                |
| Housing Dimensions (W x D x H) | 240 x 250 x 980mm                   | 240 x 250 x 980mm                   | 240 x 250 x 980mm                   |
| Packing Dimensions (W x D x H) | 410 x 390 x 1170mm                  | 410 x 390 x 1170mm                  | 410 x 390 x 1170mm                  |
| Net Weight (Without Boom)      | 49KG                                | 50KG                                | 51KG                                |
| Gross Weight (Without Boom)    | 54KG                                | 55KG                                | 56KG                                |

### **Dimension**