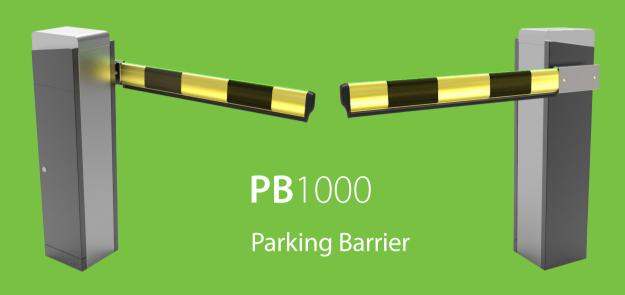

ZK Boom Barrier is a product which ZKTeco owns the independent intellectual property rights. Its boom prevents entry of unauthorized vehicles to restricted area, and is raised by the linkage between the gate and the remote control, access control system, long-distance reader and number plate recognition system. If a floor sensor is installed, strike can be avoided, and the boom will be automatically lowered after the vehicle passes through the gate; otherwise, the boom can be lowered manually by using a remote controller or press button.

The boom can be equipped with pressure wave. When there is any hindrance during the boom lowering, the boom will be automatically raised to prevent it from striking vehicles or people. LED light tape is also optional for changing color in boom raising or lowering, helping driver avoid hitting the boom.

#### **Features**

- Compact design, convenient for packing and lowering delivery cost;
- ZK designed rolling pressure spring technology, extending product life;
- Boom can be raised and lowered smoothly and steadily;
- Outer case and interior can be flexibly separated, convenient for maintenance and customization;
- Simple installation just fix the barrier gate on floor and connect it to electricity.