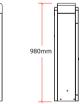

## **Specifications**

| Model No.                      | PB1010L/R                           | PB1030L/R                           | PB1060L/R                           |
|--------------------------------|-------------------------------------|-------------------------------------|-------------------------------------|
| Lane Width                     | 3M, up to 3.8M with telescopic boom | 4M, up to 4.8M with telescopic boom | 5M, up to 5.8M with telescopic boom |
| Opening / Closing Time         | 15                                  | 3S                                  | 6S                                  |
| Supply Voltage                 | 110V AC or 220V AC                  | 110V AC or 220V AC                  | 110V AC or 220V AC                  |
| Power Consumption Max.         | 200W                                | 200W                                | 200W                                |
| Frequency                      | 50-60Hz                             | 50-60Hz                             | 50-60Hz                             |
| Cabinet Material               | Powder Coated Steel                 | Powder Coated Steel                 | Powder Coated Steel                 |
| Boom Material                  | Aluminum Alloy                      | Aluminum Alloy                      | Aluminum Alloy                      |
| Base Frame                     | Cast Iron                           | Cast Iron                           | Cast Iron                           |
| Temperature Range              | -20°C~+60°C                         | -20°C~+60°C                         | -20°C~+60°C                         |
| Humidity Range                 | ≤90%                                | ≤90%                                | ≤90%                                |
| Ingress Protection             | IP54                                | IP54                                | IP54                                |
| Housing Dimensions (W x D x H) | 240 x 250 x 980mm                   | 240 x 250 x 980mm                   | 240 x 250 x 980mm                   |
| Packing Dimensions (W x D x H) | 410 x 390 x 1170mm                  | 410 x 390 x 1170mm                  | 410 x 390 x 1170mm                  |
| Net Weight (Without Boom)      | 49KG                                | 50KG                                | 51KG                                |
| Gross Weight (Without Boom)    | 54KG                                | 55KG                                | 56KG                                |

### **Dimension**