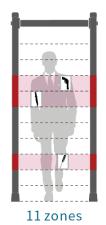

#### **Detection Zone**

## **Function Configuration**

| - anneare research                  |                                                          |
|-------------------------------------|----------------------------------------------------------|
| Detection Zones                     | 11 Vertical Zones                                        |
| Pass Count                          | 0-99999                                                  |
| Alarm Count                         | 0-9999                                                   |
| Metal Detection Accuracy Range      | One - dollar coin                                        |
| User Interface                      | Dual sets of bright red and green digital tube display + |
|                                     | integrated four - button panel operation mode            |
| Password Protection Function        | 5-digit password protection                              |
| Operating Frequency                 | 0-99                                                     |
| Security Level                      | 0-99                                                     |
| Sensitivity Level                   | 0-400                                                    |
| Alarm Volume                        | 0-99                                                     |
| Alarm Tone                          | 1-99                                                     |
| Alarm Time                          | 1-99                                                     |
| Scene Setting                       | 72 preset scenes                                         |
| Infrared Setting                    | 0-Both groups OFF                                        |
|                                     | 1-Front group ON                                         |
|                                     | 2 - Rear group ON                                        |
|                                     | 3-Both groups ON                                         |
| Left and right LED Bars             | Interchangeable                                          |
| LED Alarm Bars                      | Front 2 groups                                           |
| Simultaneous detection and alarm in | 2 Detection zones simultaneously alarm                   |
| multiple zones                      |                                                          |