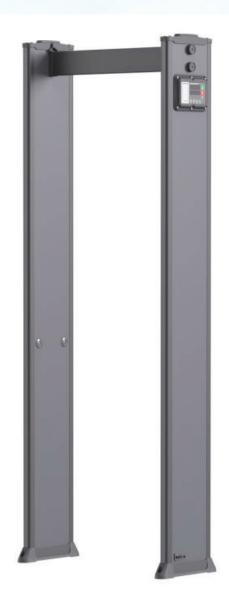

# **Metal Detector 11 zone**

www.hlogicgroup.com

## HST270SA - 11 Series

# Side Panel Digital Control Box

PASSWORD PROTECTION

- Compact panel, lightweight design;
- Perfect for space -constrained environments;
- Quick installation, easy operation control unit;
- High security level up to vertical 11 zones;
- Optional integration with turnstiles;