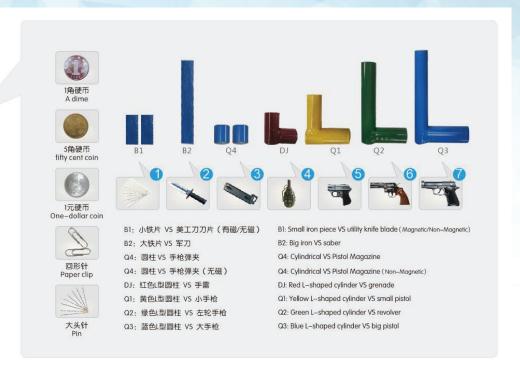

neously alarm                   |
| multiple zones                      |                                                          |

# Optional Functions: The above zones can be equipped with the following functions

- Secondary Development Port/Upgrade Port
- Front and Rear Panel Alarm LED Lights
- Turnstile Connection

#### **Interface Display**



#### Anti -interference Reference Standard



Keep  $\geq$  80cm from the X - Ray machine

Keep ≥ 50cm between two units

Keep

 $\geq$  10cm from the wall

Note: The above distances are for reference only, and the actual distances shall be subject to the performance accuracy of on -site debugging; the higher the sensitivity, the greater the distance interval, and the lower the sensitivity, the smaller the distance interval.

## Test kits





#### **Detection Zone**



## Package

| Packaging :    | Carton box         |
|----------------|--------------------|
| Package Size : | L2245xW635xH200mm  |
| Volume :       | 0.29m <sup>3</sup> |
| Net weight :   | 24kg               |
| Gross weight : | 30kg               |





MORE THAN SECURITY



www.hlogicgroup.com Q