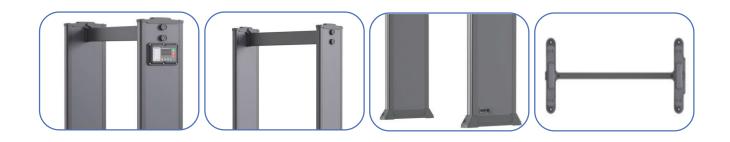

# Side Panel Digital Control Box

PASSWORD PROTECTION

- Compact panel, lightweight design;
- Perfect for space -constrained environments;
- Quick installation, easy operation control unit;
- High security level up to vertical 11 zones;
- Optional integration with turnstiles;

# **Product Specification**

| Overall Exterior Size    | 2165*828*349mm            |
|--------------------------|---------------------------|
| Passageway Interior Size | 2017*720*349mm            |
| Operating Voltage        | AC100V ~240V 50 /60Hz     |
| Power                    | 12W                       |
| Operating Temperatures   | -20 ~ 65                  |
|                          | Width 100cm* Length 200cm |
| Installation Environment | (minimum range without    |
|                          | metal)                    |