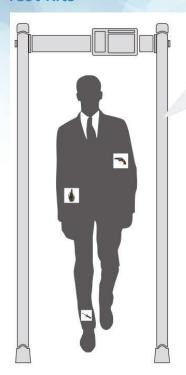

taneously alarm                   |
| multiple zones                      |                                                          |

# Optional Functions: The above zones can be equipped with the following functions

- Secondary Development Port/Upgrade Port
- Front and Rear Panel Alarm LED Lights
- Turnstile Connection

#### **Interface Display**



#### Anti -interference Reference Standard



Keep  $\geq$  80cm from the X - Ray machine

Keep ≥ 50cm between two units

Keep

 $\geq$  10cm from the wall

Note: The above distances are for reference only, and the actual distances shall be subject to the performance accuracy of on -site debugging; the higher the sensitivity, the greater the distance interval, and the lower the sensitivity, the smaller the distance interval.

## Test kits





#### **Detection Zone**



## Package

| Packaging :    | Carton box         |
|----------------|--------------------|
| Package Size : | L2245xW635xH200mm  |
| Volume :       | 0.29m <sup>3</sup> |
| Net weight :   | 24kg               |
| Gross weight : | 30kg               |





MORE THAN SECURITY



www.hlogicgroup.com Q