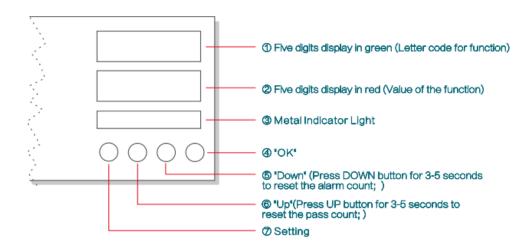

#### **Interface Display**

## **Function Configuration**

| - anneare research                  |                                                          |
|-------------------------------------|----------------------------------------------------------|
| Detection Zones                     | 11 Vertical Zones                                        |
| Pass Count                          | 0-99999                                                  |
| Alarm Count                         | 0-9999                                                   |
| Metal Detection Accuracy Range      | One - dollar coin                                        |
| User Interface                      | Dual sets of bright red and green digital tube display + |
|                                     | integrated four - button panel operation mode            |
| Password Protection Function        | 5-digit password protection                              |
| Operating Frequency                 | 0-99                                                     |
| Security Level                      | 0-99                                                     |
| Sensitivity Level                   | 0-400                                                    |
| Alarm Volume                        | 0-99                                                     |
| Alarm Tone                          | 1-99                                                     |
| Alarm Time                          | 1-99                                                     |
| Scene Setting                       | 72 preset scenes                                         |
| Infrared Setting                    | 0-Both groups OFF                                        |
|                                     | 1-Front group ON                                         |
|                                     | 2 - Rear group ON                                        |
|                                     | 3-Both groups ON                                         |
| Left and right LED Bars             | Interchangeable                                          |
| LED Alarm Bars                      | Front 2 groups                                           |
| Simultaneous detection and alarm in | 2 Detection zones simultaneously alarm                   |
| multiple zones                      |                                                          |