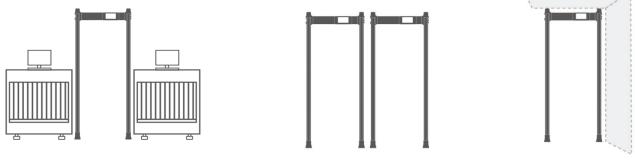

#### Anti -interference Reference Standard

Keep  $\geq$  80cm from the X - Ray machine

Keep ≥ 50cm between two units

Keep

 $\geq$  10cm from the wall

Note: The above distances are for reference only, and the actual distances shall be subject to the performance accuracy of on -site debugging; the higher the sensitivity, the greater the distance interval, and the lower the sensitivity, the smaller the distance interval.