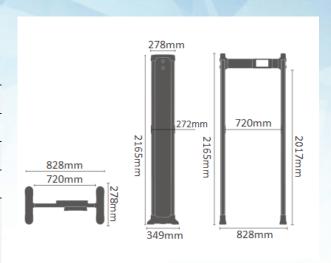

# **Product Specification**

| Overall Exterior Size    | 2165*828*349mm            |
|--------------------------|---------------------------|
| Passageway Interior Size | 2017*720*349mm            |
| Operating Voltage        | AC100V ~240V 50 /60Hz     |
| Power                    | 12W                       |
| Operating Temperatures   | -20 ~ 65                  |
|                          | Width 100cm* Length 200cm |
| Installation Environment | (minimum range without    |
|                          | metal)                    |