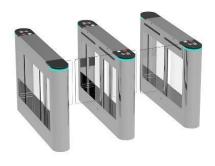

Swing Pro HST-SLB1000 Swing Pro HST-SLB1000 Single-Lane Swing Pro HST-SLB1200 Double-Lane

Our Pro series Swing Pro Speed Gate represent classic and safe way to protect your premises. They are used in various Outdoor environment applications. They fit perfectly as an economical option in the office buildings and other related applications

- ✓ Highly Durable and Low Maintenance Costs
- ✓ General features and parameters settings
- ✓ SUS306 stainless steel waterproof housing
- ✓ Servo Motor Faster opening speed Gate
- ✓ Infrared Sensors for stronger detection
- ✓ General features and parameters settings
- ✓ Integration with Facial Recognition
- ✓ LED pictograms for intuitive experience