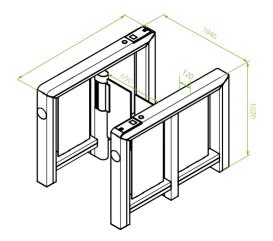

## Specifications

| Model                             | Pro HST-SLB1000 - SLB1200                             |
|-----------------------------------|-------------------------------------------------------|
| Framework Material                | Full Stainless steel (option: SUS306 stainless steel) |
| Arm Material                      | Acrylic (option: glass)                               |
| Drive Unit                        | Motor                                                 |
| MCBF                              | 15 millions                                           |
| Technical Throughput Rate         | Up to 60 people perminute                             |
| Barrier Movement                  | Swing                                                 |
| Noise                             | <60dB                                                 |
| Infrared Sensor                   | 4 pairs                                               |
| LED Indicator                     | Not Support                                           |
| Working Temperature               | -25°C to 65°C                                         |
| Working Humidity                  | 20% to 95% (non-condensing)                           |
| Working Environment               | Indoor / Outdoor Water proof                          |
| Lane Width                        | 650mm (option: ≤900mm)                                |
| Dimensions (L*W*H)                | 1460 * 1270 * 1120 (mm) (±5mm)                        |
| Dimensions with Packaging (L*W*H) | 1510 * 365 * 1216 (mm)<br>(2 <i>boxes</i> )           |
| Net Weight                        | 80kg (±5kg)                                           |
| Gross Weight                      | 130kg (±5kg)                                          |
| Cabinet Material                  | SPCC (option: SUS306 stainless steel)                 |
| Lid Material                      | Stainless steel (option: SUS306 stainless steel)      |
| Power Supply                      | AC220V/110V,50/60HZ                                   |
| Packing Material                  | Wooden case                                           |
| Protection Level                  | IP67                                                  |