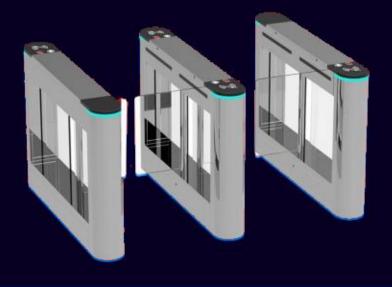

Swing Pro HST-SLB1000 Swing Pro HST-SLB1000 Single-Lane Swing Pro HST-SLB1200 Double-Lane

Our Pro series Swing Pro Speed Gate represent classic and safe way to protect your premises. They are used in various Outdoor environment applications. They fit perfectly as an economical option in the office buildings and other related applications