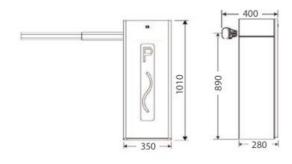

## Dimensions

The cabinet on the left

| Model       | CV-610L 3 sec 6M  | CV-610R 3 sec 6M  | CV-610L 0.8 sec 4M | CV-610R 0.8 sec 4M |
|-------------|-------------------|-------------------|--------------------|--------------------|
|             |                   |                   |                    |                    |
| Arm         | Max 6 m           | Max 6 m           | Max 4 m            | Max 4 m            |
| control     | Left              | Right             | Left               | Right              |
| Voltage     | AC110V/220V,      | AC110V/220V,      | AC110V/220V,       | AC110V/220V,       |
| Consumption | Power:120W        | Power:120W        | Power:120W         | Power:120W         |
| Remote      | ≤30m              | ≤30m              | ≤30m               | ≤30m               |
| Material    | :1.5mm stainless  | :1.5mm stainless  | :1.5mm stainless   | :1.5mm stainless   |
| Temperature | :-35 to 75 degree | :-35 to 75 degree | :-35 to 75 degree  | :-35 to 75 degree  |
| Size        | 380*390*1010mm    | 380*390*1010mm    | 380*390*1010mm     | 380*390*1010mm     |
| Protection  | Class:IP55        | Class:IP55        | Class:IP55         | Class:IP55         |
| speed       | :1400rpm          | :1400rpm          | :1400rpm           | :1400rpm           |
| Net Weight  | 45kg              | 45kg              | 45kg               | 45kg               |