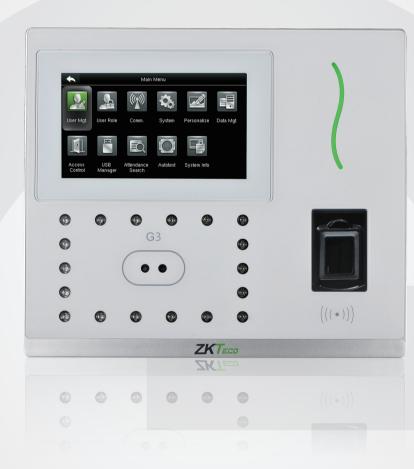

# **G3** Multi-Biometric Time Attendance & Access Control Terminal

G3 is a multi-biometric identification terminal which features ZKTeco's innovation Silk ID fingerprint sensor technology. With the world's cutting-edge 3D Neuron Fingerprint Algorithm, it precisely authenticates dry, wet, or rough fingerprints efficiently and accurately. Infrared technology enables the device to function automatically when fingerprints are detected. With the latest facial algorithm, it supports fake face detection.

## **Features**

Modern Design & Interactive UI

Revolutionary SilkID Fingerprint Sensor

Multiple Verification Modes: Face / Fingerprint / Card / Password

Outstanding Performance With Dry, Wet and Rough Fingers

#### Hardware

- 1.2GHz High Speed CPU
  Memory 128MB RAM / 256MB Flash
  Gille Discourses
- SilkID Fingerprint Sensor 4.3 Inches Touch Screen Hi-Fi Voice & Indicator Tamper Switch Alarm