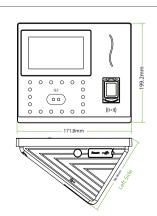

## **Dimensions (mm)**

#### Additional Info

Working Temperature: 0 °C ~ 45 °C Dimensions: 199.2 × 171.8 × 96.9 mm ZKFace v7.0 & ZKFinger v10.0 Algorithms Fingerprint: FAR $\leq$ 0.0001% FRR $\leq$ 0.01% Face: FAR $\leq$ 0.001% FRR $\leq$ 1%