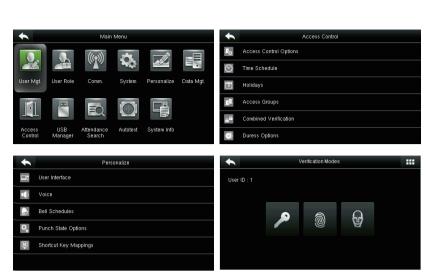

#### Access Control Interface

Lock Relay Output Alarm Output Exit Button Door Sensor External Bell

#### Standard Functions

ID Card / Work Code / WDMS DST / SMS / Bell Schedule Attendance Status Auto-Switch Record Query / Photo ID Custom Wallpaper & Screen Saver

#### **Special Functions**

Multiple Biometric Verification Modes
 Alive Finger Detection
 Duplicate Face Detection