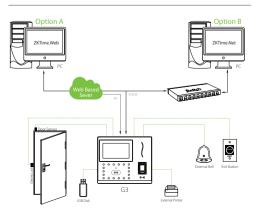

#### Communication

TCP/IP USB Host Wiegand Output

#### Access Control Interface

Lock Relay Output Alarm Output Exit Button Door Sensor External Bell

# Configuration

#### Compatibility

ZKTime.Web WDMS