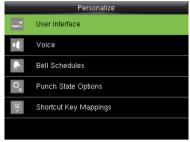

# **G2**Fingerprint Time Attendance & Access Control Terminal



G2 fingerprint identification terminal features ZKTeco's innovative Silk ID fingerprint sensor. With 3D Neuron Fingerprint Verification Sensor-Activation and Anti-Interference technology, it precisely detects dry, wet, and rough fingerprints, and operates well under strong sunlight environment. With the latest core-board, the fingerprint capacity is enlarged to 40,000.





# **Features**



Modern Design & Interactive UI



Revolutionary SilkID Fingerprint Sensor



Multiple Verification Modes: Fingerprint / Card / Password



Outstanding Performance With Dry, Wet and Rough Fingers



Optional Wi-Fi or 3G









# **Specifications** (G: GL Exclusive Feature)

# Capacity

Fingerprints 40,000 Cards 40,000 Transactions 200,000

#### Communication

TCP/IP USB Host Wiegand Input / Output

### **Access Control Interface**

Lock Relay Output Alarm Output Exit Button Door Sensor External Bell Output

### Hardware

G 1.2GHz High Speed CPU Memory 128MB RAM / 256MB Flash SilkID Fingerprint Sensor 3.5 Inches TFT-LCD Screen Hi-Fi Voice & Indicator Tamper Switch Alarm

# **Standard Functions**

ID Card / Work Code / ADMS DST / SMS / Bell Schedule Attendance Status Auto-Switch Record Query / Photo ID Anti-Passback Custom Wallpaper & Screen Saver

#### **Optional Functions:**

HID Proxy / Mifare Card Reader External Printer Wi-Fi / 3G

# **Special Functions**

Multiple Verification Modes

Alive Finger Detecti