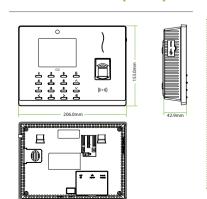

# Additional Info

Working Temperature:  $0 \, ^{\circ}\text{C} \sim 45 \, ^{\circ}\text{C}$  Dimensions:  $206.0 \times 153.0 \times 42.9 \, \text{mm}$  Fingerprint Algorithm ZKFinger v10.0 FAR $\leq$ 0.0001% FRR $\leq$ 0.01%

# **Dimensions (mm)**

ZKTeco Middle East www.zkteco.me E-mail: zk me@zkteco.com

© Copyright 2016. ZKTeco Inc. ZKTeco Logo is a registered trademark of ZKTeco or a related company. All other product and company names mentioned are used for identification purposes only and may be the trademarks of their respective owners. All specifications are subject to change without notice. All rights reserved.