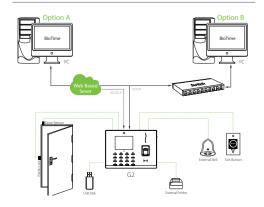

### **Access Control Interface**

Lock Relay Output Alarm Output Exit Button Door Sensor External Bell Output

# **Configuration**