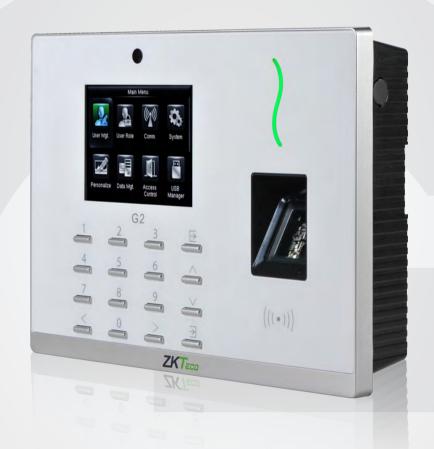

# **G2**Fingerprint Time Attendance & Access Control Terminal

G2 fingerprint identification terminal features ZKTeco's innovative Silk ID fingerprint sensor. With 3D Neuron Fingerprint Verification Sensor-Activation and Anti-Interference technology, it precisely detects dry, wet, and rough fingerprints, and operates well under strong sunlight environment. With the latest core-board, the fingerprint capacity is enlarged to 40,000.

# **Features**

Modern Design & Interactive UI

Revolutionary SilkID Fingerprint Sensor

Multiple Verification Modes: Fingerprint / Card / Password

Outstanding Performance With Dry, Wet and Rough Fingers

Optional Wi-Fi or 3G