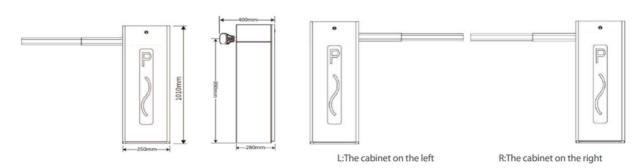

## **Specifications**

| CV-610L-R 3 sec 6M                   | CV-610L-R 0.8 sec 4M                                                                                              |
|--------------------------------------|-------------------------------------------------------------------------------------------------------------------|
| Servomotor                           |                                                                                                                   |
| Straight boom                        | 90° Folding boom                                                                                                  |
| Support 3m/4.5m/6m (Can be adjusted) | 4m                                                                                                                |
| IP 55                                |                                                                                                                   |
| -40°C~+75°C                          |                                                                                                                   |
| 24V DC, AC 100~240V                  |                                                                                                                   |
| 50-60Hz                              |                                                                                                                   |
| 100W                                 |                                                                                                                   |
| Powder coated steel                  |                                                                                                                   |
| 360*330*1000mm                       |                                                                                                                   |
|                                      | Servom  Straight boom  Support 3m/4.5m/6m (Can be adjusted)  IP 5  -40°C~+  24V DC, AC 5  50-60  1000  Powder coa |